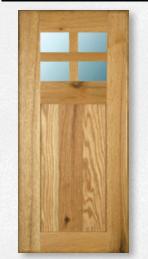

# Raised Panel

5/8" Solid raised panel doors add dimension and elegance. Highlights or glazed finishes will add detail and personality.

Hastings15-Rustic Oak Java

**Easton-Red Oak** 

Norfolk15-Molded Beech-Mocha