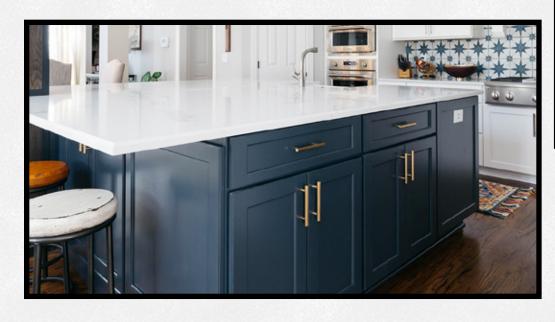

### The Kitchen is the Heart of Your Home.

This contemporary kitchen features the Fairway Door Style, combining the beauty of Sienna stained Maple with a pop of color on the island and beverage center. Behind closed doors you will discover a variety of accessories that increase functionality and enhance the spaces to create more storage.

Fairway - Maple - Sienna Island is Paint Grade Maple - Charcoal Blue Paint