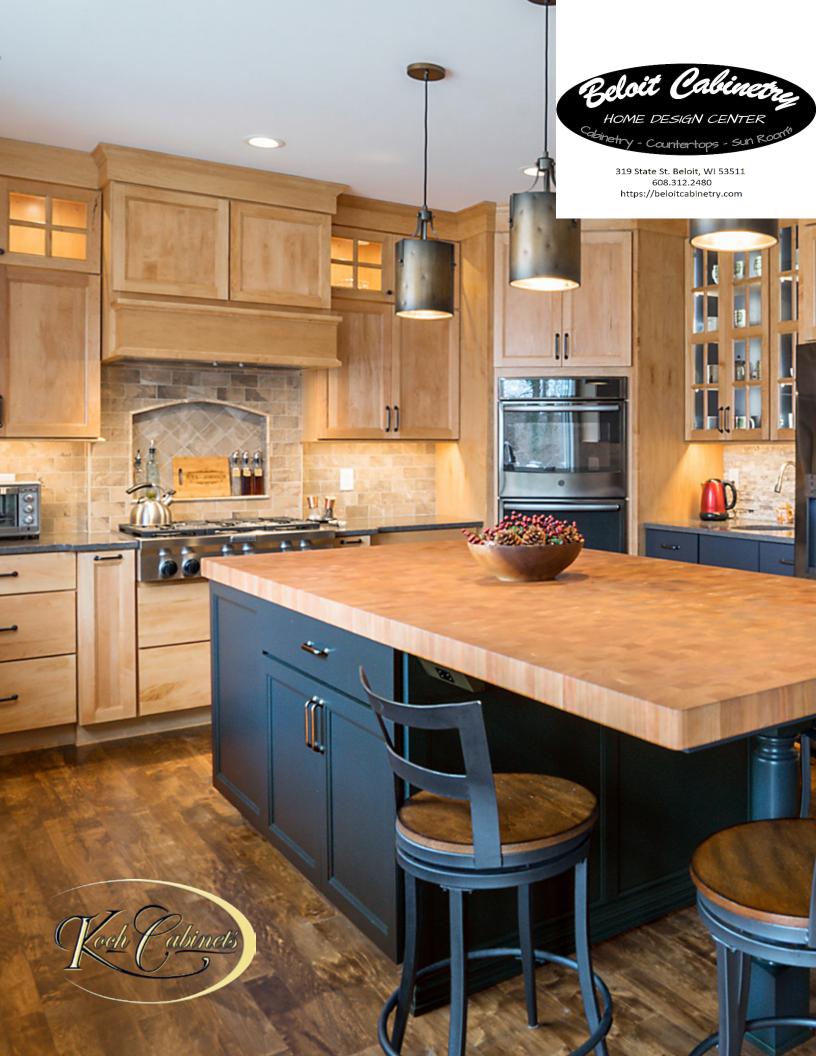

A pantry with rollouts, pull out base organizers, Aventos lift up system, crown molding, China Doors and built in ovens are some of the many features that add to the beauty and function of the kitchen.

# Storage Solutions

The beauty of Koch Cabinetry will delight your family and friends throughout the years. With the many storage solutions available you can enhance the performance and functionality of your cabinetry, saving you time and space. Koch Cabinets offers a wide variety of Rev-A-Shelf products, whose reputation for quality kitchen storage products is virtually unmatched in the industry.