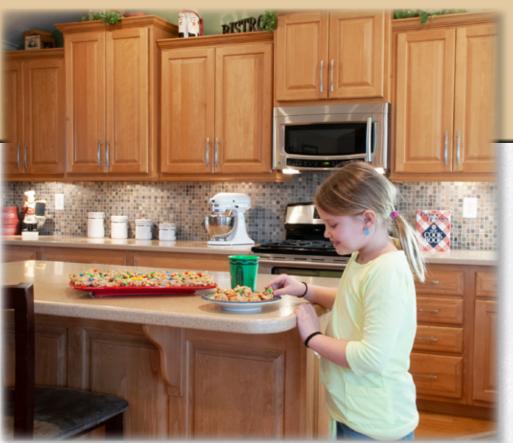

### The Kitchen is the Heart of Your Home.

This contemporary kitchen features the Fairway Door Style, combining the beauty of Sienna stained Maple with a pop of color on the island and beverage center. Behind closed doors you will discover a variety of accessories that increase functionality and enhance the spaces to create more storage.

A pantry with rollouts, pull out base organizers, Aventos lift up system, crown molding, China Doors and built in ovens are some of the many features that add to the beauty and function of the kitchen.