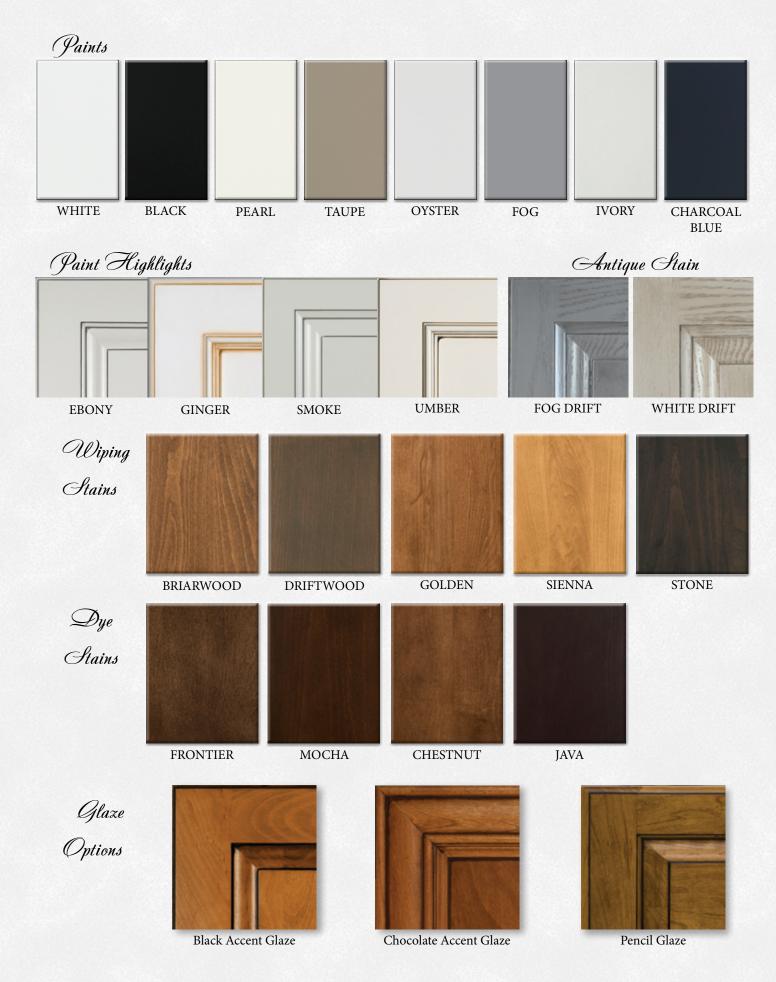

# Raised Panel

5/8" Solid raised panel doors add dimension and elegance. Highlights or glazed finishes will add detail and personality.

Hastings15-Rustic Oak Java

**Easton-Red Oak** 

Norfolk15-Molded Beech-Mocha

Chateau-Hickory Sienna

Seneca-Dist. Rustic Cherry Briarwood

Legacy-Birch-Briarwood

Legacy and Westbook have 3" stiles and rails. Royale and Ridgegate have 2 1/2" stiles and rails. 5 piece drawer fronts come standard with Miter Doors

Westbrook-Birch-Frontier

Ridgegate-Birch-Oyster W/Smoke Highlight

Royale-Birch-Golden

Westbrook-Birch-Fog

Aspen15-PG Maple Taupe

Charleston15-Rustic Birch Briarwood

**Orleans-Rustic Hickory** Natural

on the back side of the door.

Fairway-Rustic Beech White Drift

Sheridan-Dist. Ru. Cherry Chestnut

Centennial 15-Knotty Alder Briarwood

Madison15-Birch Stone

Vicksburg-Beech

Some doors are not offered in all species or finishes. Please visit with your dealer for more information.