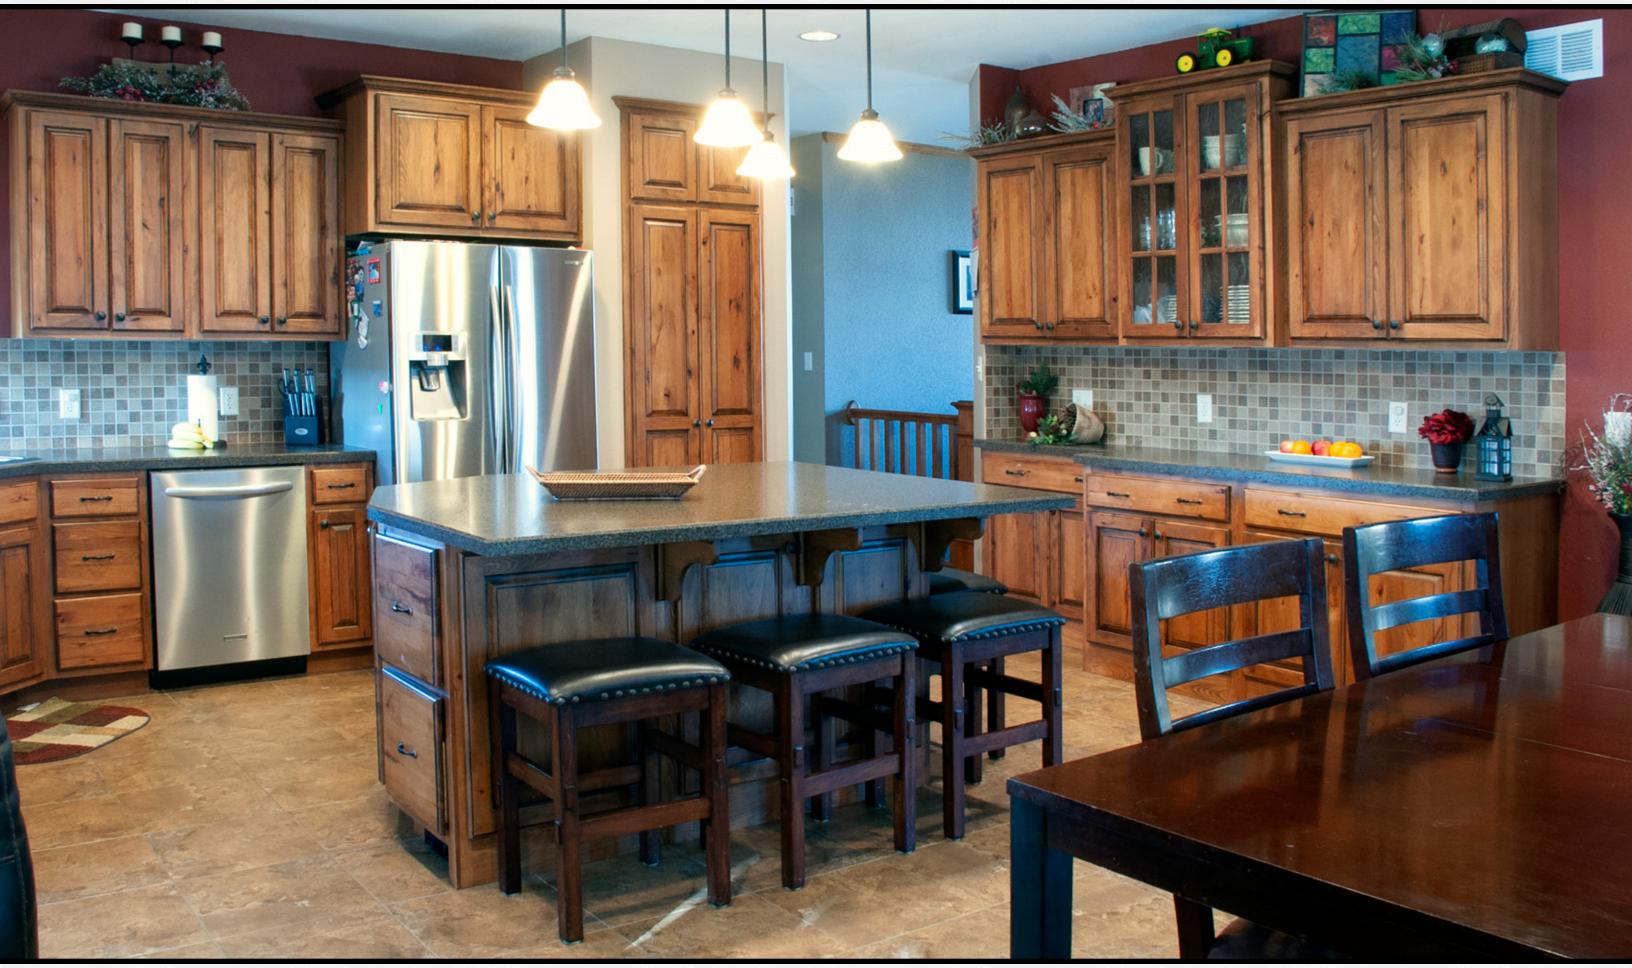

#### **PRAIRIE**

Paint Grade Maple Ivory Cabinets and Charcoal Blue Island

This contemporary kitchen features crown molding, range hood with corbels, china doors, full overlay, and five piece drawer fronts. The walk in pantry blends in seamlessly, concealing a storage area that can be used for items such as appliances, cooking vessels, and dry goods.