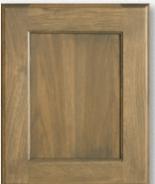

# Raised Panel

5/8" Solid raised panel doors add dimension and elegance. Highlights or glazed finishes will add detail and personality.

Hastings15-Rustic Oak Java

**Easton-Red Oak** 

Norfolk15-Molded Beech-Mocha