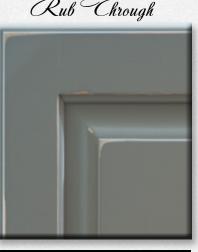

#### RUB THROUGH:

Allows the natural wood color to show through the finish or paint.

#### Rub Through