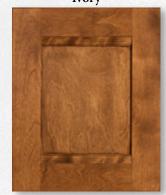

Chateau-Hickory Sienna

Seneca-Dist. Rustic Cherry Briarwood

Legacy-Birch-Briarwood

Legacy and Westbook have 3" stiles and rails. Royale and Ridgegate have 2 1/2" stiles and rails. 5 piece drawer fronts come standard with Miter Doors