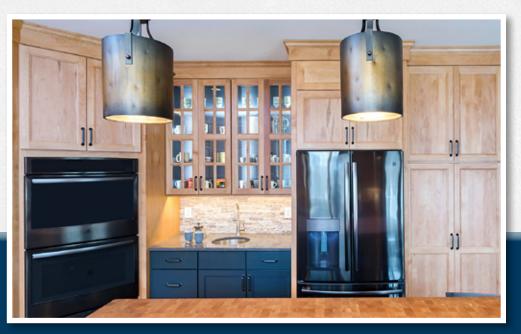

### The Kitchen is the Heart of Your Home.

This contemporary kitchen features the Fairway Door Style, combining the beauty of Sienna stained Maple with a pop of color on the island and beverage center. Behind closed doors you will discover a variety of accessories that increase functionality and enhance the spaces to create more storage.

A pantry with rollouts, pull out base organizers, Aventos lift up system, crown molding, China Doors and built in ovens are some of the many features that add to the beauty and function of the kitchen.

Fairway - Maple - Sienna Island is Paint Grade Maple - Charcoal Blue Paint