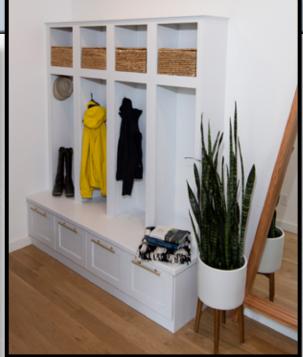

## Other Rooms

Every room in your home can be as beautiful and unique as your kitchen

Our hand crafted cabinetry will enhance your media room, home office, bathroom, closet, entertainment center, living room, bar area, entry way or any room in your home. Make a lasting impression throughout your home as your family and friends gather together to create memories.