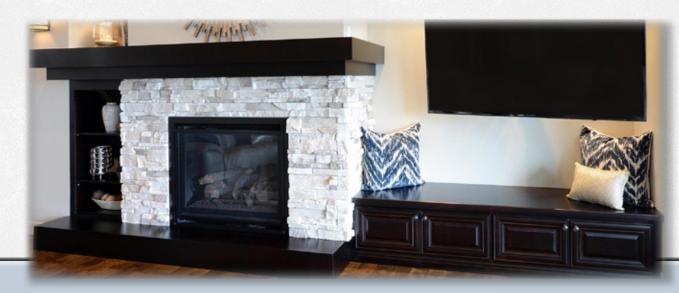

## Other Rooms

Every room in your home can be as beautiful and unique as your kitchen

Our hand crafted cabinetry will enhance your media room, home office, bathroom, closet, entertainment center, living room, bar area, entry way or any room in your home. Make a lasting impression throughout your home as your family and friends gather together to create memories.