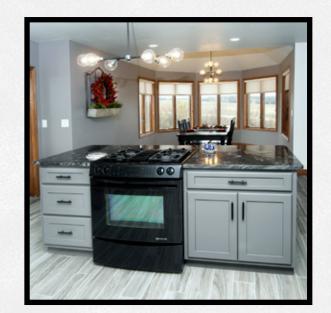

### The Kitchen is the Heart of Your Home.

This contemporary kitchen features the Fairway Door Style, combining the beauty of Sienna stained Maple with a pop of color on the island and beverage center. Behind closed doors you will discover a variety of accessories that increase functionality and enhance the spaces to create more storage.

A pantry with rollouts, pull out base organizers, Aventos lift up system, crown molding, China Doors and built in ovens are some of the many features that add to the beauty and function of the kitchen.

The combination of quality materials and superior construction methods come together to create cabinetry that has the style and flair of fine furniture.

We believe American made cabinetry is the best in the world! The quality of work and service is a matter of personal pride for our Koch Cabinet's skilled craftsmen.