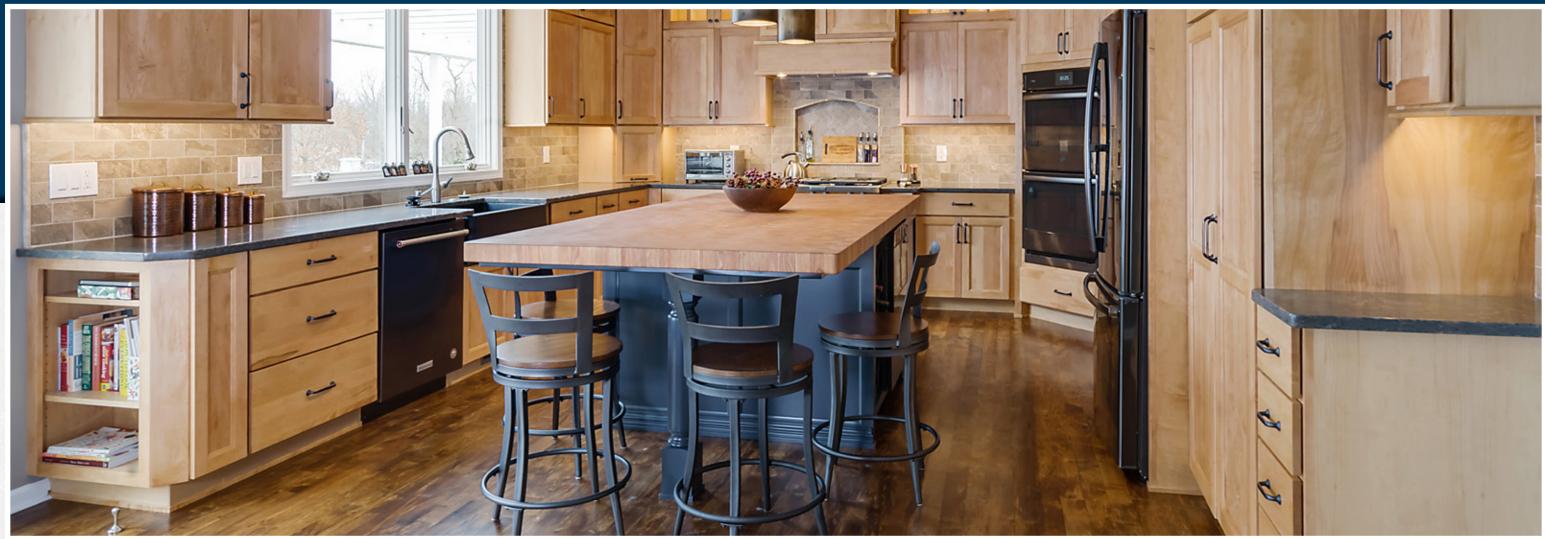

#### **PRAIRIE**

Paint Grade Maple Ivory Cabinets and Charcoal Blue Island

This contemporary kitchen features crown molding, range hood with corbels, china doors, full overlay, and five piece drawer fronts. The walk in pantry blends in seamlessly, concealing a storage area that can be used for items such as appliances, cooking vessels, and dry goods.

The large Island adds a contrasting element, featuring a farm sink on one side, seating on two sides and plenty of storage all the way around.

Guests will feel welcome, and right at home in the open atmosphere that brings everyone together.