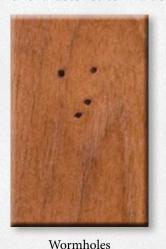

#### DISTRESSING:

Our distressing technique creates a unique look with cracks, dents, nicks, and wormholes, giving the appearance of aged wood.