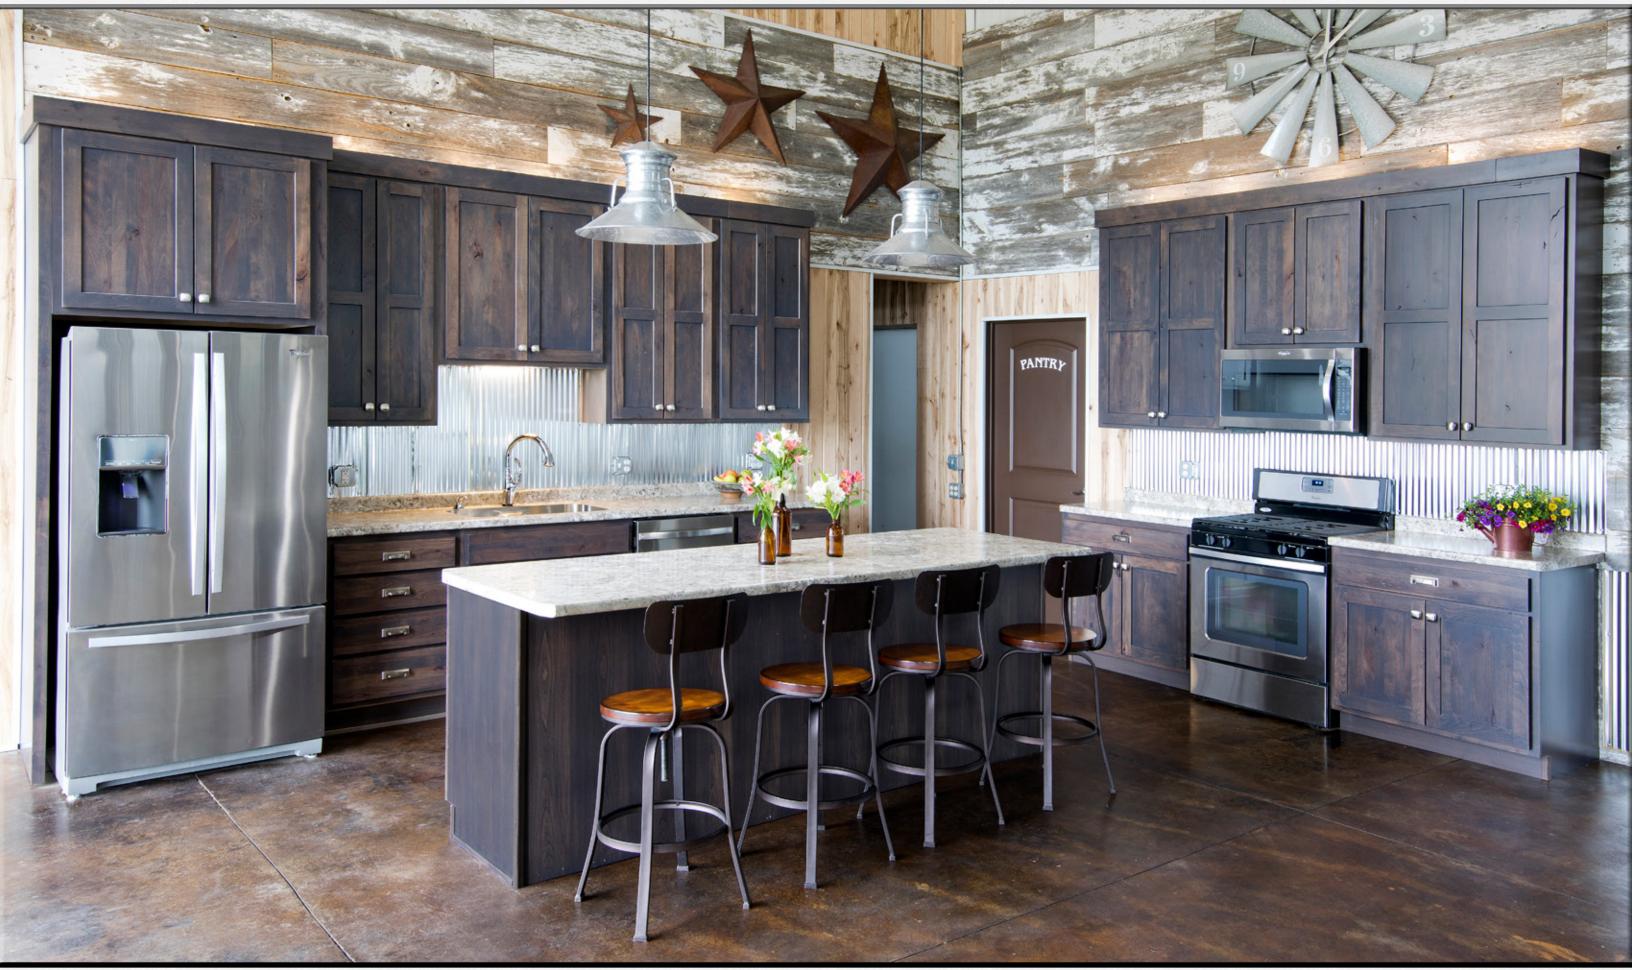

#### **PRAIRIE**

Paint Grade Maple Ivory Cabinets and Charcoal Blue Island

This contemporary kitchen features crown molding, range hood with corbels, china doors, full overlay, and five piece drawer fronts. The walk in pantry blends in seamlessly, concealing a storage area that can be used for items such as appliances, cooking vessels, and dry goods.

The large Island adds a contrasting element, featuring a farm sink on one side, seating on two sides and plenty of storage all the way around.

Guests will feel welcome, and right at home in the open atmosphere that brings everyone together.