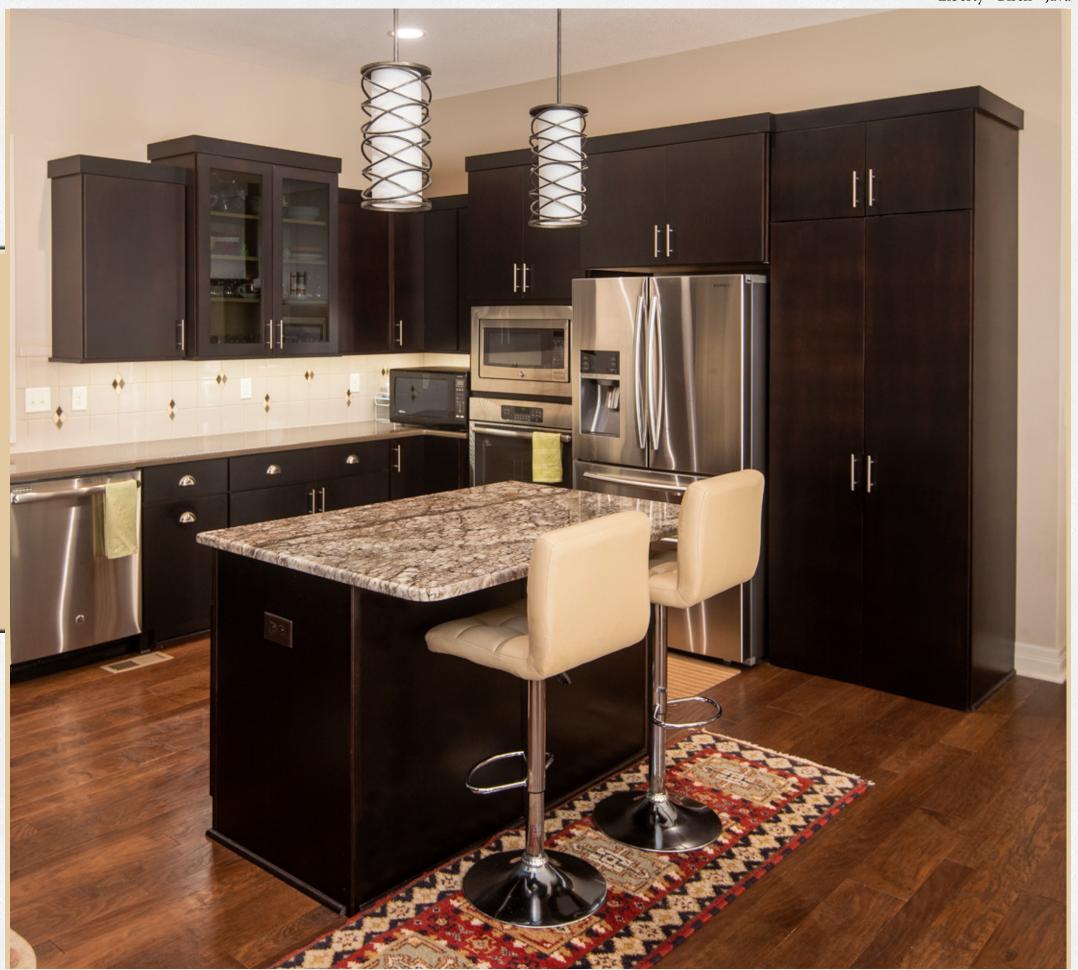

#### **PRAIRIE**

Paint Grade Maple Ivory Cabinets and Charcoal Blue Island

This contemporary kitchen features crown molding, range hood with corbels, china doors, full overlay, and five piece drawer fronts. The walk in pantry blends in seamlessly, concealing a storage area that can be used for items such as appliances, cooking vessels, and dry goods.

The large Island adds a contrasting element, featuring a farm sink on one side, seating on two sides and plenty of storage all the way around.

Guests will feel welcome, and right at home in the open atmosphere that brings everyone together.