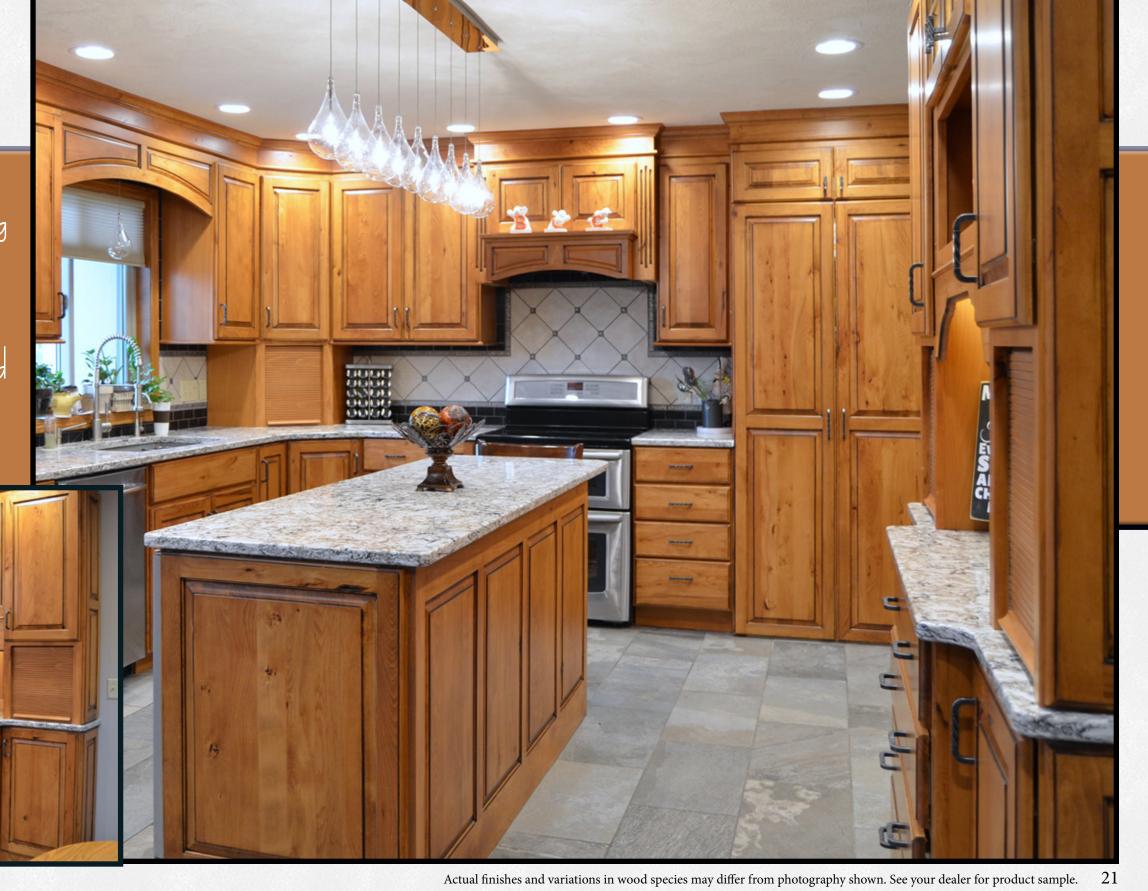

### The Kitchen is the Heart of Your Home.

This contemporary kitchen features the Fairway Door Style, combining the beauty of Sienna stained Maple with a pop of color on the island and beverage center. Behind closed doors you will discover a variety of accessories that increase functionality and enhance the spaces to create more storage.

A pantry with rollouts, pull out base organizers, Aventos lift up system, crown molding, China Doors and built in ovens are some of the many features that add to the beauty and function of the kitchen.

The combination of quality materials and superior construction methods come together to create cabinetry that has the style and flair of fine furniture.

We believe American made cabinetry is the best in the world! The quality of work and service is a matter of personal pride for our Koch Cabinet's skilled craftsmen.