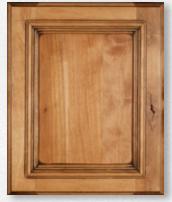

# Raised Panel

5/8" Solid raised panel doors add dimension and elegance. Highlights or glazed finishes will add detail and personality.

Hastings15-Rustic Oak Java

**Easton-Red Oak** 

Norfolk15-Molded Beech-Mocha