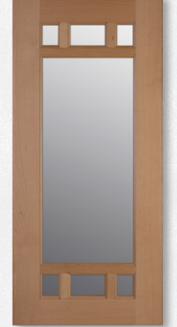

Heritage-PG Maple Ivory

Prairie-Hickory Driftwood

Savannah15-PG Maple Charcoal Blue

Summerhill-Birch Briarwood

The Liberty and Mesa Doors are a 3/4" Panel.

Liberty-Beech Frontier

Mesa-Paint Grade Pearl

30/70 Split W/Mullion

30/70 Split

China Door

Molded Door