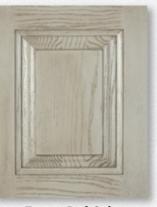

# Raised Panel

5/8" Solid raised panel doors add dimension and elegance. Highlights or glazed finishes will add detail and personality.

Hastings15-Rustic Oak Java

**Easton-Red Oak** 

Norfolk15-Molded Beech-Mocha