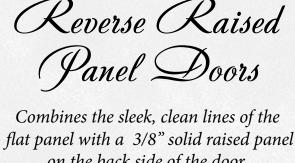

# Raised Panel

5/8" Solid raised panel doors add dimension and elegance. Highlights or glazed finishes will add detail and personality.

Hastings15-Rustic Oak Java

**Easton-Red Oak** 

Norfolk15-Molded Beech-Mocha

Westbrook-Birch-Frontier

Ridgegate-Birch-Oyster W/Smoke Highlight

Royale-Birch-Golden

Westbrook-Birch-Fog

Aspen15-PG Maple Taupe

Charleston15-Rustic Birch Briarwood

**Orleans-Rustic Hickory** Natural

on the back side of the door.