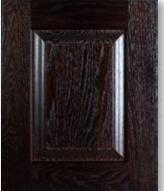

# Raised Panel

5/8" Solid raised panel doors add dimension and elegance. Highlights or glazed finishes will add detail and personality.

Hastings15-Rustic Oak Java

**Easton-Red Oak** 

Norfolk15-Molded Beech-Mocha