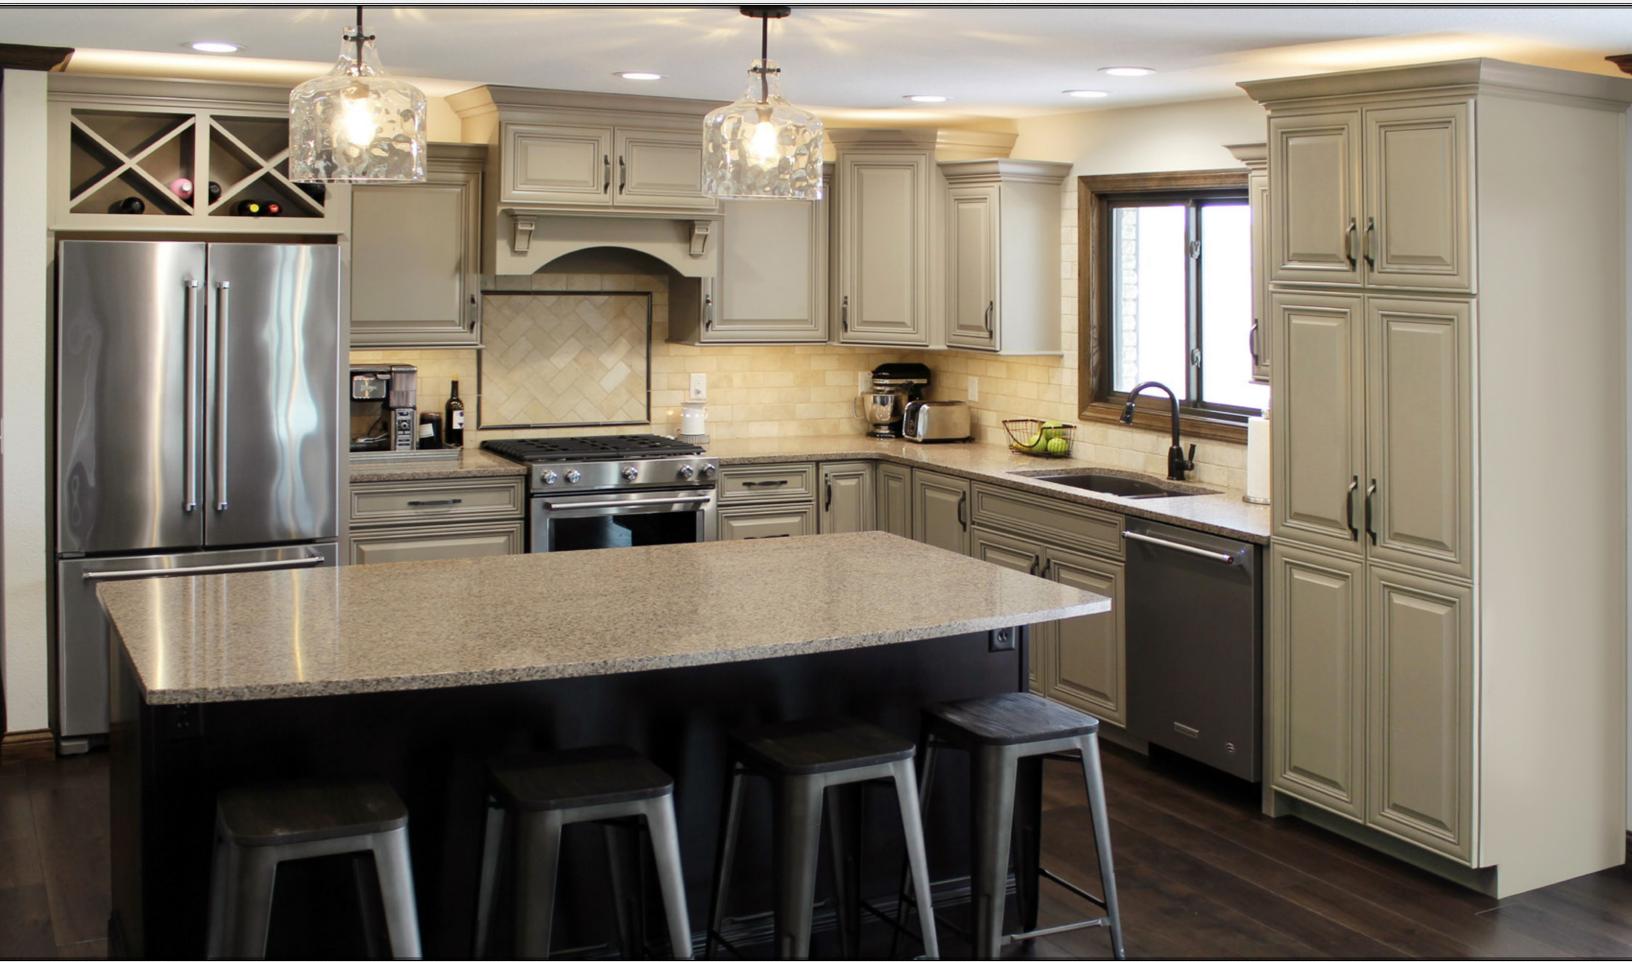

#### **PRAIRIE**

Paint Grade Maple Ivory Cabinets and Charcoal Blue Island

This contemporary kitchen features crown molding, range hood with corbels, china doors, full overlay, and five piece drawer fronts. The walk in pantry blends in seamlessly, concealing a storage area that can be used for items such as appliances, cooking vessels, and dry goods.

The large Island adds a contrasting element, featuring a farm sink on one side, seating on two sides and plenty of storage all the way around.

Guests will feel welcome, and right at home in the open atmosphere that brings everyone together.