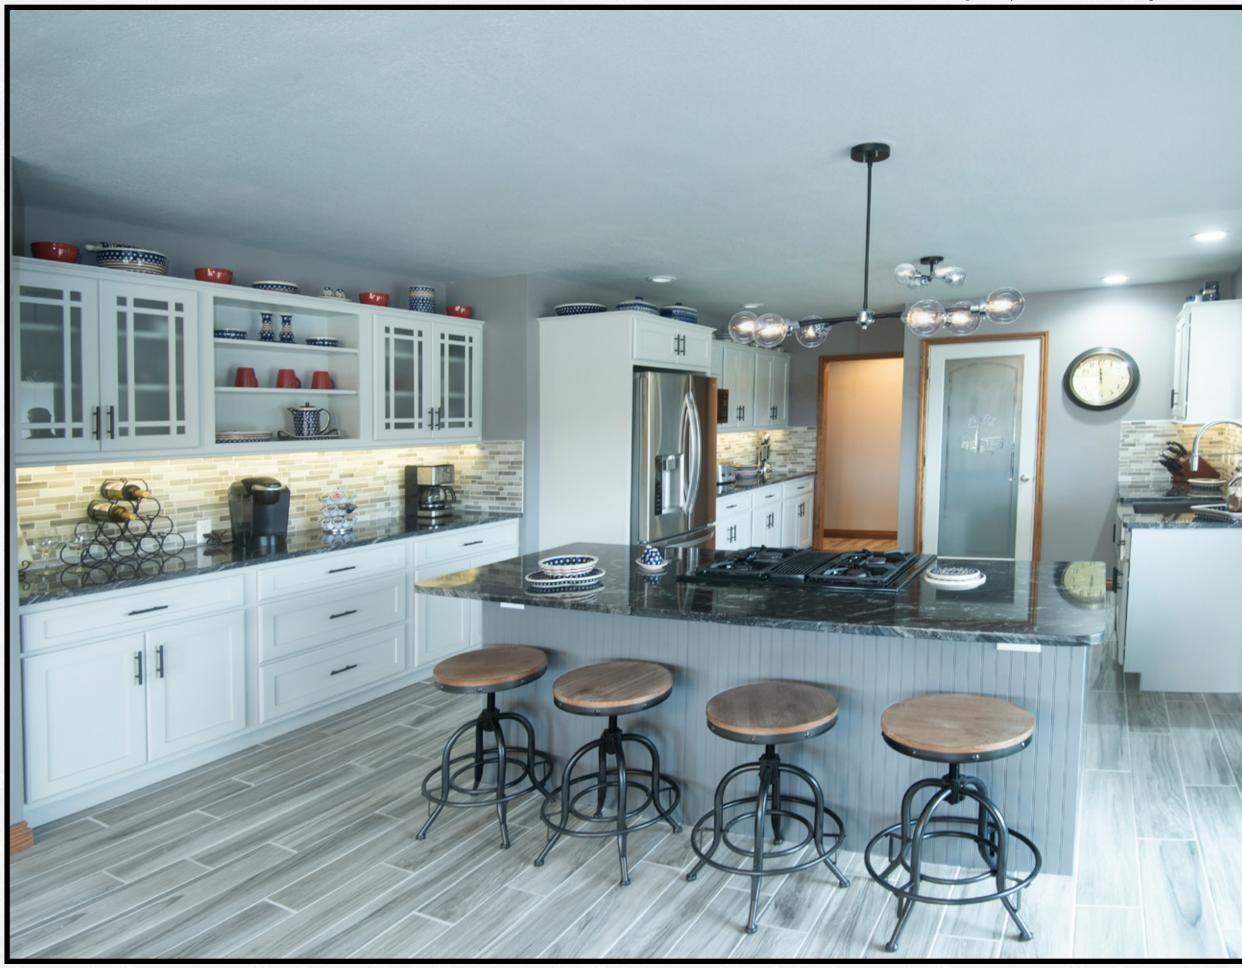

### The Kitchen is the Heart of Your Home.

This contemporary kitchen features the Fairway Door Style, combining the beauty of Sienna stained Maple with a pop of color on the island and beverage center. Behind closed doors you will discover a variety of accessories that increase functionality and enhance the spaces to create more storage.

A pantry with rollouts, pull out base organizers, Aventos lift up system, crown molding, China Doors and built in ovens are some of the many features that add to the beauty and function of the kitchen.

The combination of quality materials and superior construction methods come together to create cabinetry that has the style and flair of fine furniture.

We believe American made cabinetry is the best in the world! The quality of work and service is a matter of personal pride for our Koch Cabinet's skilled craftsmen.