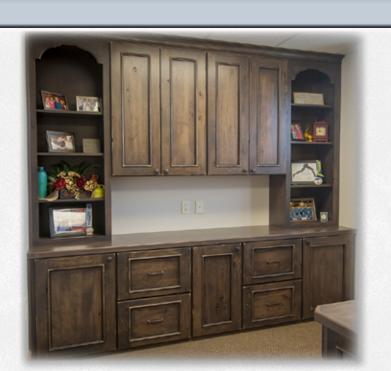

## Other Rooms

Every room in your home can be as beautiful and unique as your kitchen

Our hand crafted cabinetry will enhance your media room, home office, bathroom, closet, entertainment center, living room, bar area, entry way or any room in your home. Make a lasting impression throughout your home as your family and friends gather together to create memories.