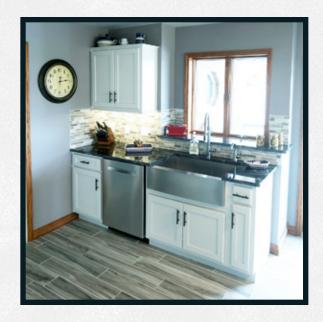

#### **PRAIRIE**

Paint Grade Maple Ivory Cabinets and Charcoal Blue Island

This contemporary kitchen features crown molding, range hood with corbels, china doors, full overlay, and five piece drawer fronts. The walk in pantry blends in seamlessly, concealing a storage area that can be used for items such as appliances, cooking vessels, and dry goods.

The large Island adds a contrasting element, featuring a farm sink on one side, seating on two sides and plenty of storage all the way around.

Guests will feel welcome, and right at home in the open atmosphere that brings everyone together.