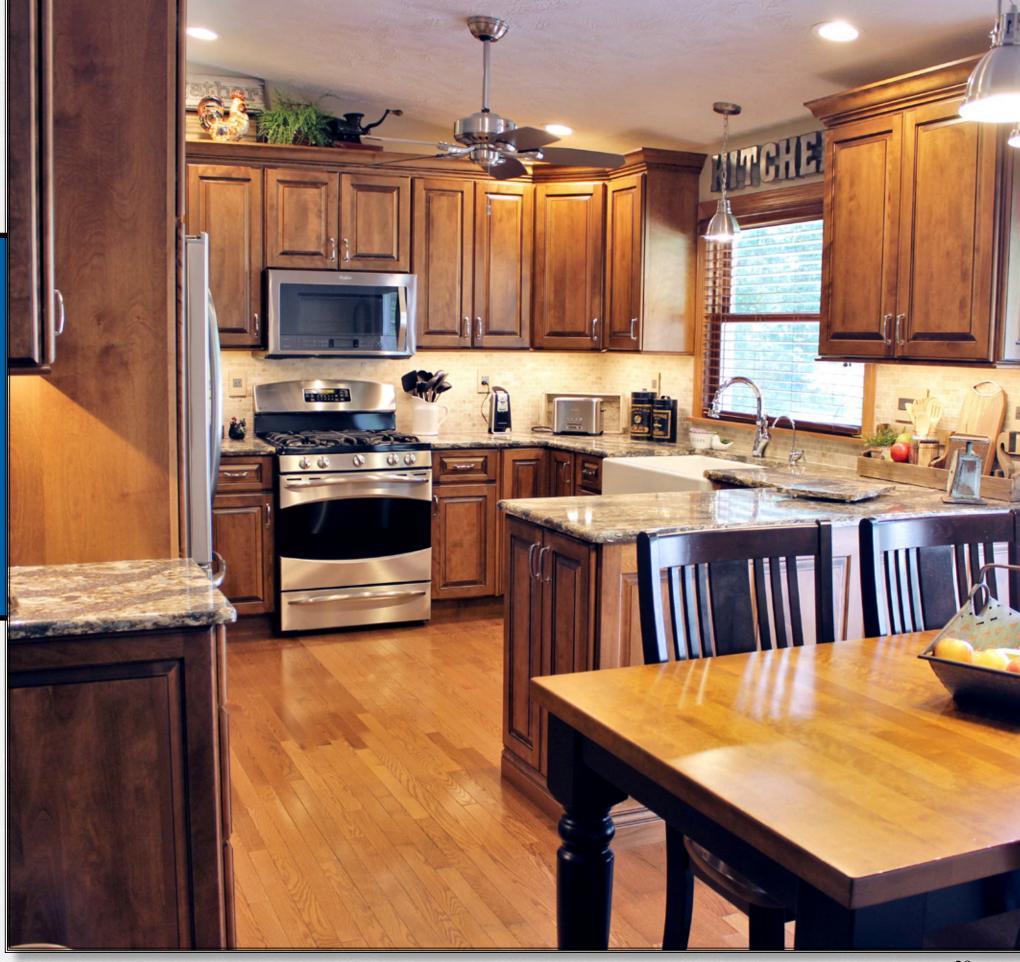

### The Kitchen is the Heart of Your Home.

This contemporary kitchen features the Fairway Door Style, combining the beauty of Sienna stained Maple with a pop of color on the island and beverage center. Behind closed doors you will discover a variety of accessories that increase functionality and enhance the spaces to create more storage.

A pantry with rollouts, pull out base organizers, Aventos lift up system, crown molding, China Doors and built in ovens are some of the many features that add to the beauty and function of the kitchen.

The combination of quality materials and superior construction methods come together to create cabinetry that has the style and flair of fine furniture.

We believe American made cabinetry is the best in the world! The quality of work and service is a matter of personal pride for our Koch Cabinet's skilled craftsmen.