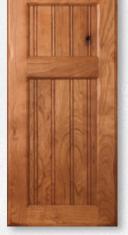

## Flat Panel Doors

The 1/4" flat panel door creates a sleek, clean, design. This door style can offer you the traditional or contemporary style you are looking for.

Augusta15-Maple Sienna

Bristol-Cherry Golden W/pencil glaze