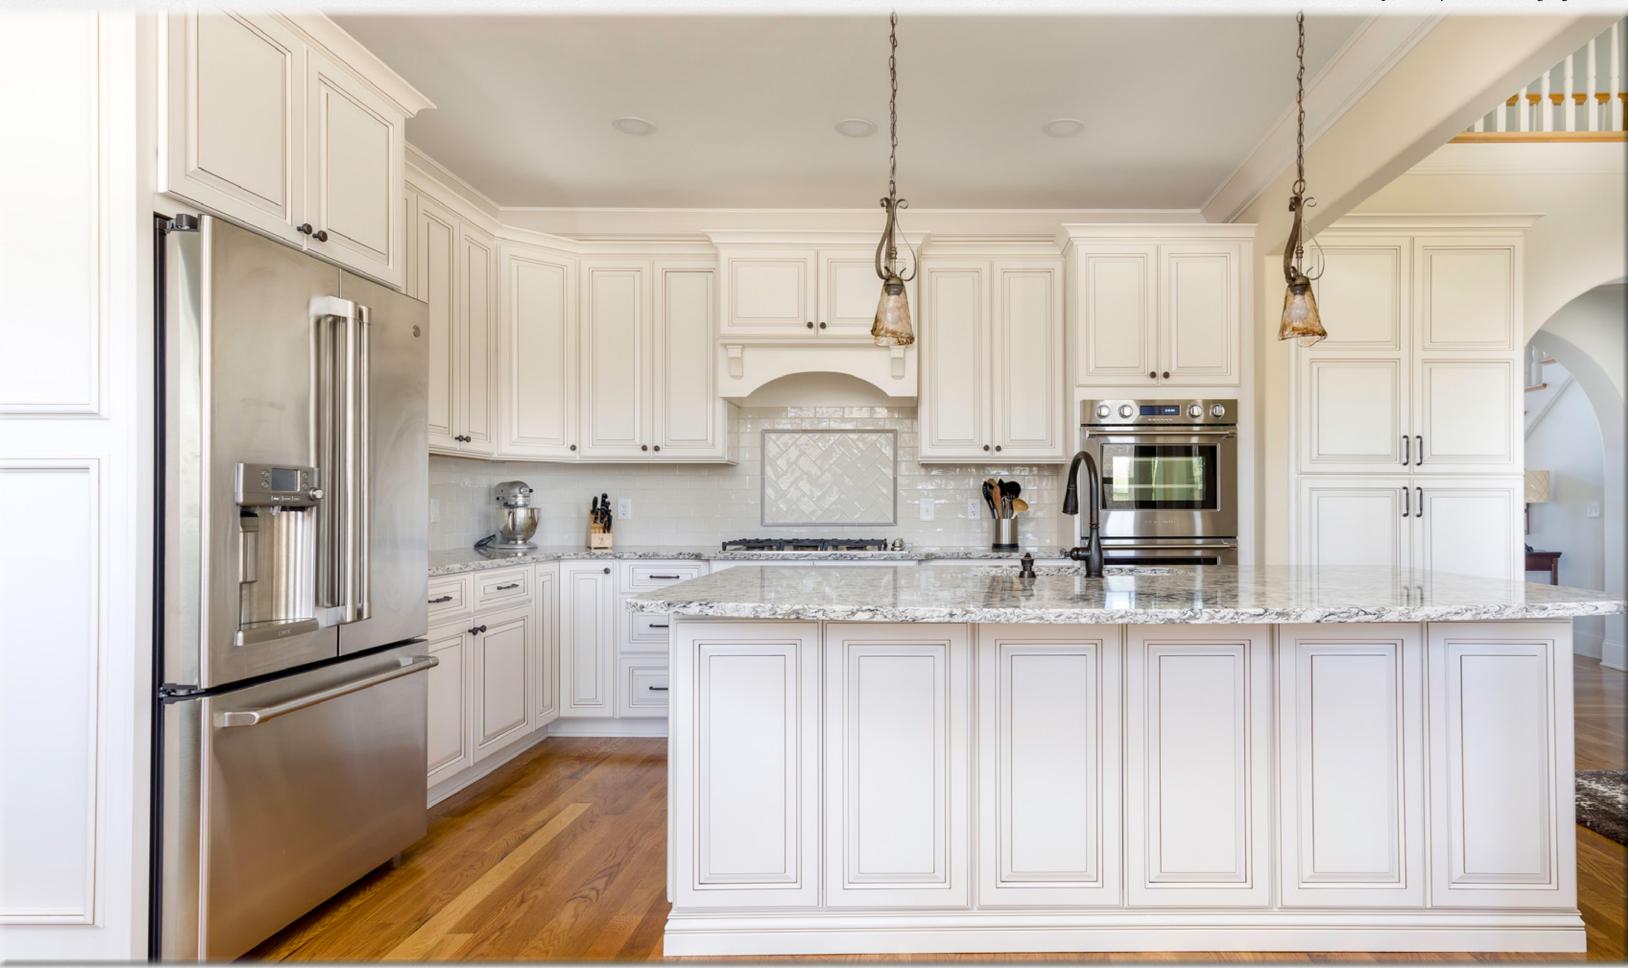

### The Kitchen is the Heart of Your Home.

This contemporary kitchen features the Fairway Door Style, combining the beauty of Sienna stained Maple with a pop of color on the island and beverage center. Behind closed doors you will discover a variety of accessories that increase functionality and enhance the spaces to create more storage.

A pantry with rollouts, pull out base organizers, Aventos lift up system, crown molding, China Doors and built in ovens are some of the many features that add to the beauty and function of the kitchen.

The combination of quality materials and superior construction methods come together to create cabinetry that has the style and flair of fine furniture.

We believe American made cabinetry is the best in the world! The quality of work and service is a matter of personal pride for our Koch Cabinet's skilled craftsmen.