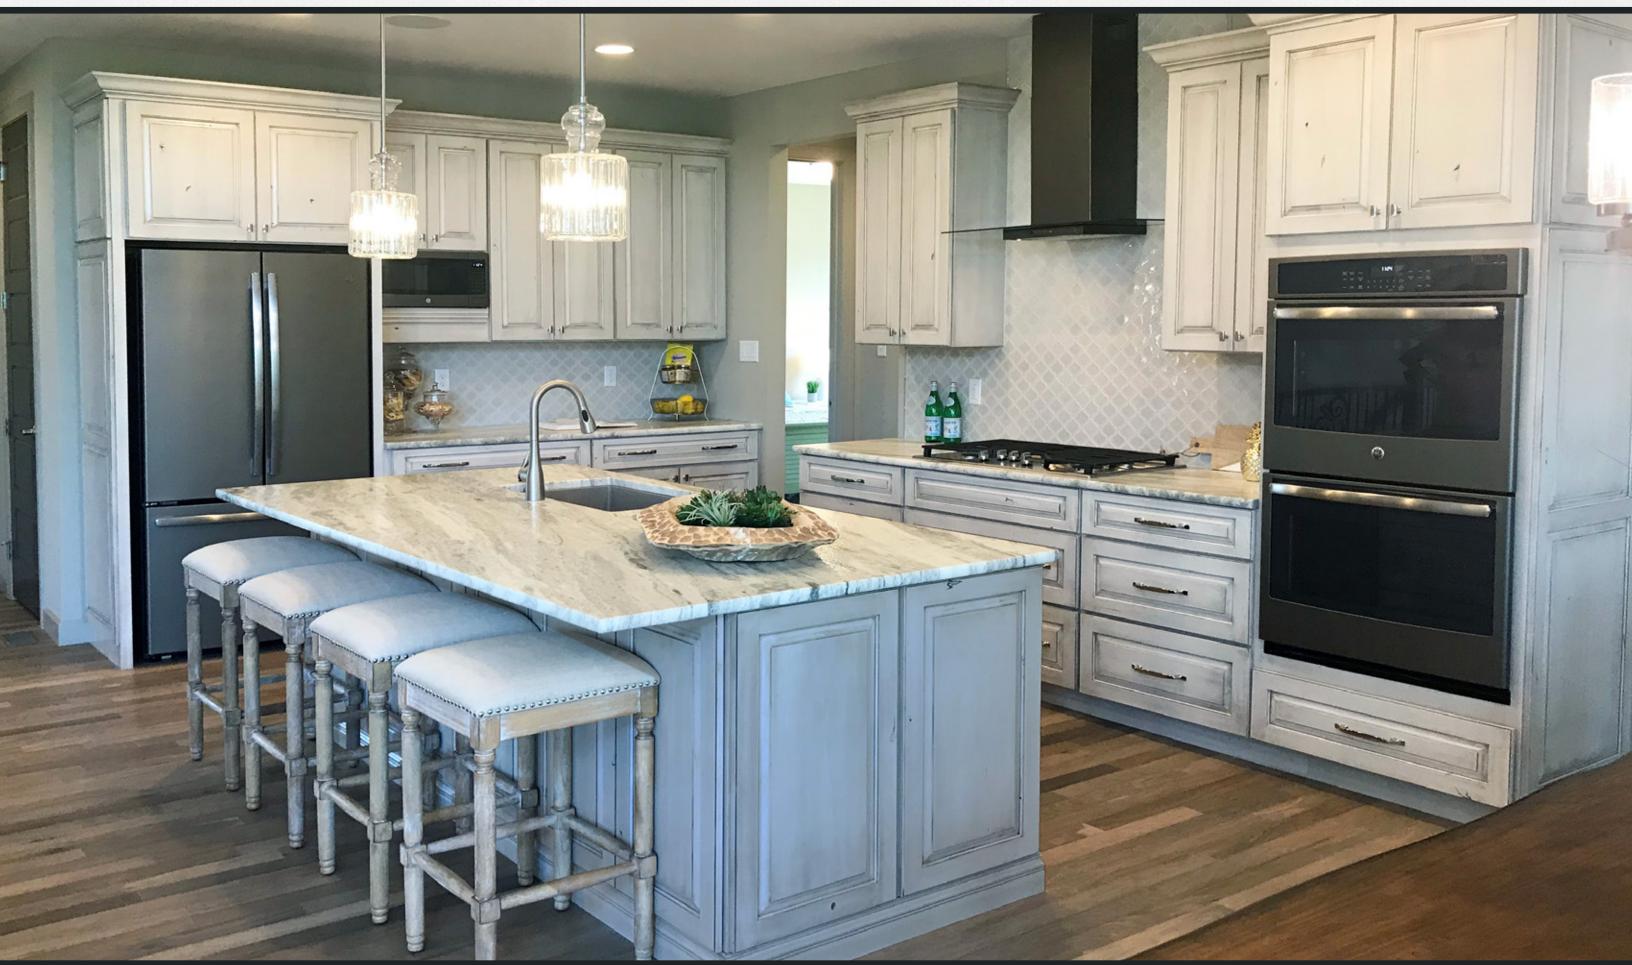

## Other Rooms

Every room in your home can be as beautiful and unique as your kitchen

Our hand crafted cabinetry will enhance your media room, home office, bathroom, closet, entertainment center, living room, bar area, entry way or any room in your home. Make a lasting impression throughout your home as your family and friends gather together to create memories.