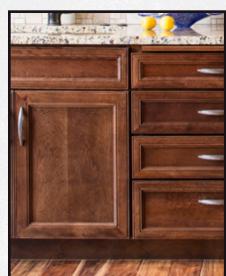

#### DOOR AND DRAWER OVERLAY OPTIONS

The term "overlay" refers to the amount the cabinet door (and drawer front) overlays (or hangs over) the cabinet frame opening. Koch frames are typically 1 3/4" wide and two overlay options are available. Our standard overlay generally covers 1/2" of the frame, leaving 1 1/4" of the frame exposed. The Mod-Full overlay option will generally cover 1 1/2" of the frame, leaving 1/4" of the frame exposed.