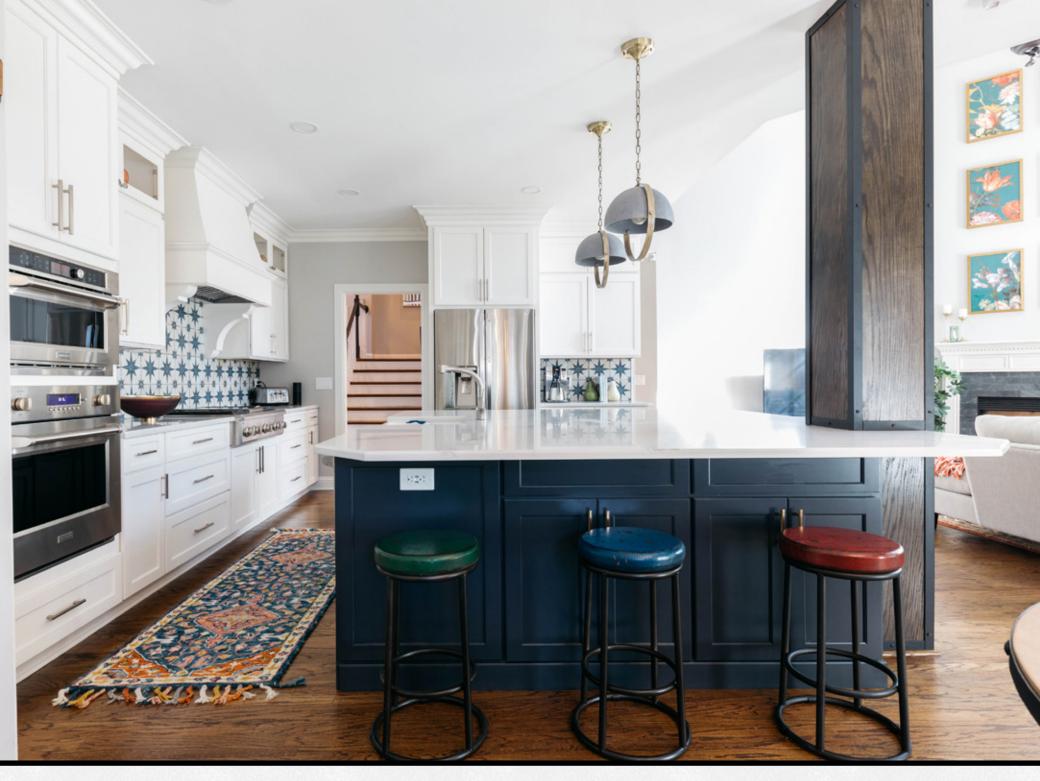

The large Island adds a contrasting element, featuring a farm sink on one side, seating on two sides and plenty of storage all the way around.

Guests will feel welcome, and right at home in the open atmosphere that brings everyone together.