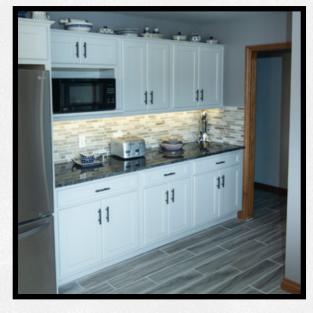

### The Kitchen is the Heart of Your Home.

This contemporary kitchen features the Fairway Door Style, combining the beauty of Sienna stained Maple with a pop of color on the island and beverage center. Behind closed doors you will discover a variety of accessories that increase functionality and enhance the spaces to create more storage.

A pantry with rollouts, pull out base organizers, Aventos lift up system, crown molding, China Doors and built in ovens are some of the many features that add to the beauty and function of the kitchen.