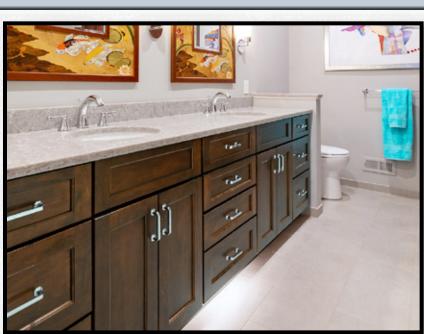

## Other Rooms

Every room in your home can be as beautiful and unique as your kitchen

Our hand crafted cabinetry will enhance your media room, home office, bathroom, closet, entertainment center, living room, bar area, entry way or any room in your home. Make a lasting impression throughout your home as your family and friends gather together to create memories.