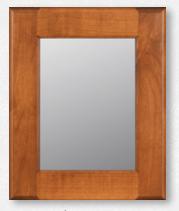

#### Drawer Fronts

Slab Fronts and 5 Piece Fronts (excluding Miter) can have a shaker, 4348 or 950 edge profile

5 Piece FP Front

**Molded 5 Piece FP Front** 

**Slab Front** 

Ridgegate & Royal front

5 Piece RP Front