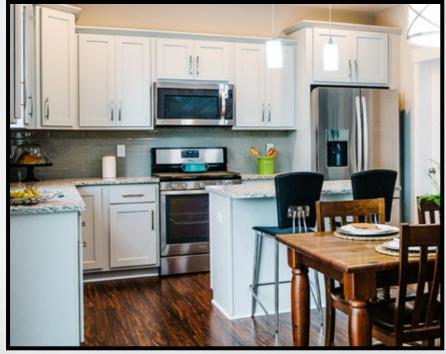

Camden-Birch-Mocha

Bridgeport950-Red Oak-Briarwood

Camden-Birch-Java

Koch Cabinets will add beauty and charm to any room in your home.