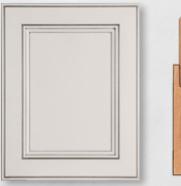

## Door Styles

Oxford-Birch-Mocha Edge profile-Oxford Raised Panel Wood Species: Birch

Lexington-Birch-Oyster(Black Trace) Edge Profile-Lexington Flat Panel Wood Species: Birch

Hartford950-Red Oak-Golden Edge profile-950 Flat Panel Wood Species: Red Oak, Birch, Rustic Birch

Camden-Rustic Birch-Briarwood Edge Profile-Shaker Flat Panel Wood Species: Red Oak, Birch, Rustic Birch

Bridgeport950-Birch-Stone Edge profile-950 Raised Panel Wood Species: Birch

Windsor15-Birch-Fog Edge Profile-Shaker Flat Panel Wood Species: Red Oak, Birch, Rustic Birch