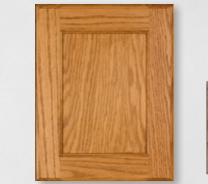

## Door Styles

Oxford-Birch-Mocha Edge profile-Oxford Raised Panel Wood Species: Birch

Lexington-Birch-Oyster(Black Trace) Edge Profile-Lexington Flat Panel Wood Species: Birch

Hartford950-Red Oak-Golden Edge profile-950 Flat Panel Wood Species: Red Oak, Birch, Rustic Birch

Camden-Rustic Birch-Briarwood Edge Profile-Shaker Flat Panel Wood Species: Red Oak, Birch, Rustic Birch

Bridgeport950-Birch-Stone Edge profile-950 Raised Panel Wood Species: Birch

Windsor15-Birch-Fog Edge Profile-Shaker Flat Panel Wood Species: Red Oak, Birch, Rustic Birch