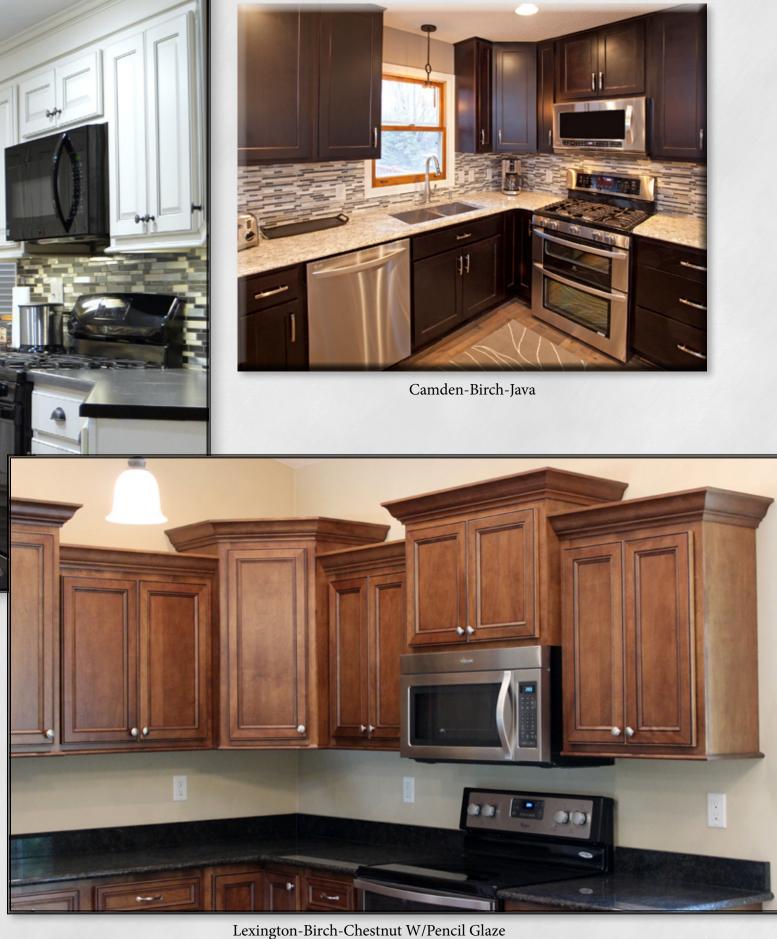

Camden-Birch-Mocha

Bridgeport950-Red Oak-Briarwood

Camden-Birch-Java

Koch Cabinets will add beauty and charm to any room in your home.