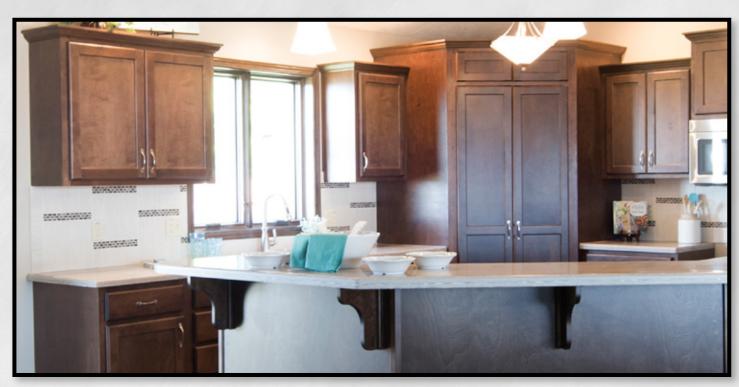

Camden-Birch-Mocha

Bridgeport950-Red Oak-Briarwood

Camden-Birch-Java

Koch Cabinets will add beauty and charm to any room in your home.