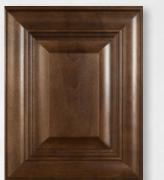

## Door Styles

Oxford-Birch-Mocha Edge profile-Oxford Raised Panel Wood Species: Birch

Lexington-Birch-Oyster(Black Trace) Edge Profile-Lexington Flat Panel Wood Species: Birch

Hartford950-Red Oak-Golden Edge profile-950 Flat Panel Wood Species: Red Oak, Birch, Rustic Birch

Camden-Birch-Mocha

Bridgeport950-Red Oak-Briarwood

Camden-Birch-Java

Koch Cabinets will add beauty and charm to any room in your home.