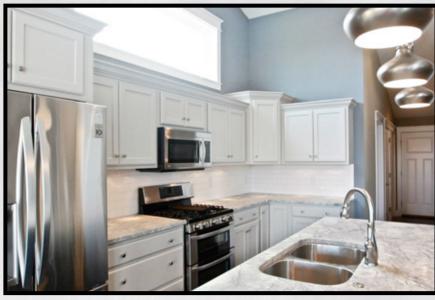

## Door Styles

Oxford-Birch-Mocha Edge profile-Oxford Raised Panel Wood Species: Birch

Lexington-Birch-Oyster(Black Trace) Edge Profile-Lexington Flat Panel Wood Species: Birch

Hartford950-Red Oak-Golden Edge profile-950 Flat Panel Wood Species: Red Oak, Birch, Rustic Birch