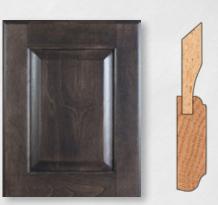

## Door Styles

Oxford-Birch-Mocha Edge profile-Oxford Raised Panel Wood Species: Birch

Lexington-Birch-Oyster(Black Trace) Edge Profile-Lexington Flat Panel Wood Species: Birch

Hartford950-Red Oak-Golden Edge profile-950 Flat Panel Wood Species: Red Oak, Birch, Rustic Birch