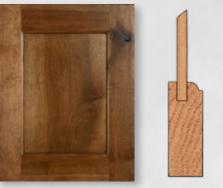

Camden-Rustic Birch-Briarwood Edge Profile-Shaker Flat Panel Wood Species: Red Oak, Birch, Rustic Birch

Bridgeport950-Birch-Stone Edge profile-950 Raised Panel Wood Species: Birch

Windsor15-Birch-Fog Edge Profile-Shaker Flat Panel Wood Species: Red Oak, Birch, Rustic Birch