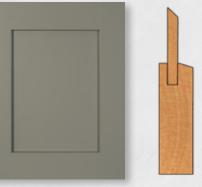

Camden-Rustic Birch-Briarwood Edge Profile-Shaker Flat Panel Wood Species: Red Oak, Birch, Rustic Birch

Bridgeport950-Birch-Stone Edge profile-950 Raised Panel Wood Species: Birch

Windsor15-Birch-Fog Edge Profile-Shaker Flat Panel Wood Species: Red Oak, Birch, Rustic Birch